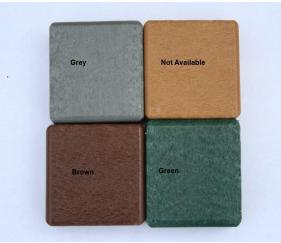

The above photo is an example of the bench that we are offering. It is a 6 foot long bench with 2x4 slats. The bench can be ordered in 3 different colors. Colors are brown, green, or grey (as shown below). Lettering can be routered into the planks at a cost of \$72.00 per board (38 characters per plank) or printed on cast aluminum for \$119.