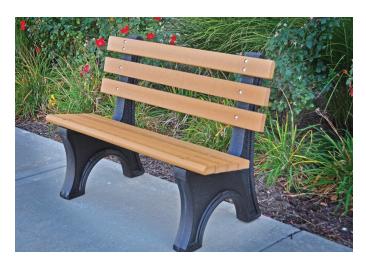

The above photo is an example of the bench that we are offering. It is a 6 foot long bench with 2x4 slats. The bench can be ordered in 3 different colors. Colors are brown, green, or grey (as shown below). Lettering can be routered into the planks at a cost of \$72.00 per board (38 characters per plank) or printed on cast aluminum for \$119.